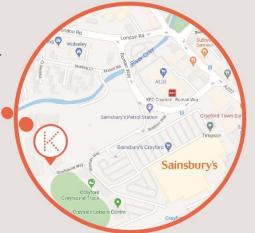

#### SHOP IN-STORE

Our high street store is open 6 days a week during the summer (please check our site for opening hours). We encourage parents to visit us in-store EARLY in the summer to avoid the back-to-school rush.

#### Unit 1 Crayford Commercial Centre, Greyhound Way, Crayford, DA1 4HF

FREE CAR PARK

QUICK IN-STORE

SERVICE

PERSONAL SALES PUBLIC TRANSPORT **THATSISSA ACCESSIBLE** 

#### SHOP IN-STORE

FREE CAR PARK

SERVICE

QUICK IN-STORE PUBLIC TRANSPORT ACCESSIBLE

Khalsa Schoolwear, Unit 1 Crayford Commercial Centre, Greyhound Way, Crayford, DA1 4HF